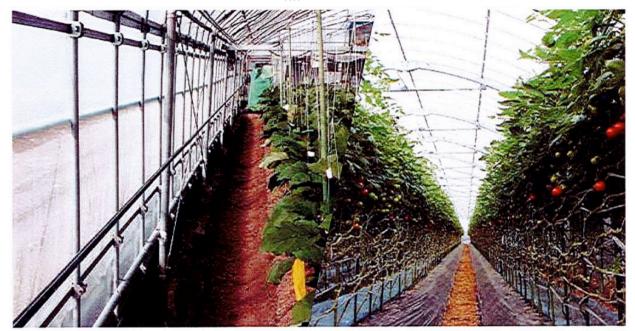

## Fine Inspect repellent mesh net

This mesh net are used "CLEANLIFE<sub>TM</sub>NEO" of Mitsubishi Chemical Corporation.

### ◎ High level of safety(CLEANLIFE<sub>TM</sub>NEO)

This mesh net is kneaded particular pyrethroid compound(Etofen prox), so has safety for Human and animals.

Oursuitable for tunnel and cover materials Please DO NOT let crops touch this mesh net directly.