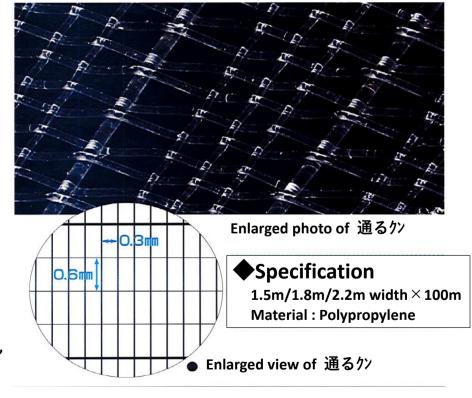

#### **O**High breathability

A special structure that allows a wide range of wind to pass through and prevents the formation of water films. © Finer mesh

The mesh size of 0.3mm  $\times$  0.6mm prevent whiteflies from entering.

### **Finer mesh**

The mesh size of 0.3mm  $\times$  0.6mm prevent whiteflies from entering.