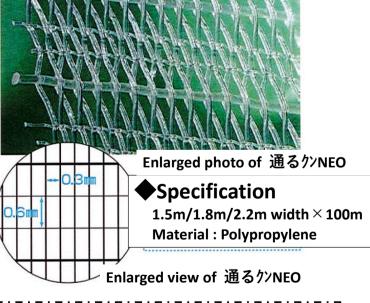

## Fine Inspect repellent mesh net

This mesh net are used "CLEANLIFE<sub>TM</sub>NEO" of Mitsubishi Chemical Corporation.

### **Finer mesh**

The mesh size of 0.3mm  $\times$  0.6mm prevent whiteflies from entering.

### ◎ High level of safety(CLEANLIFE<sub>TM</sub>NEO)

This mesh net is kneaded particular pyrethroid compound(Etofen prox), so has safety for Human and animals.

Oursuitable for tunnel and cover materials Please DO NOT let crops touch this mesh net directly.