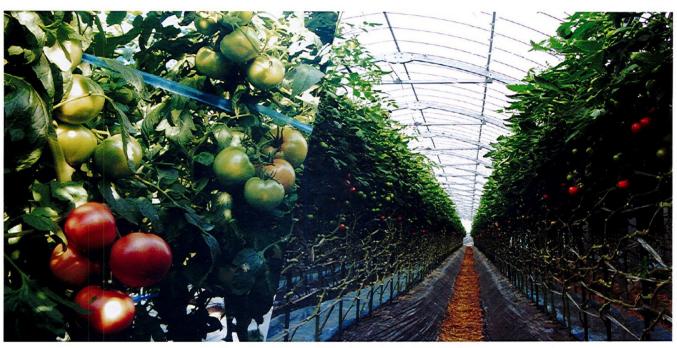

#### **O**High breathability

A special structure that allows a wide range of wind to pass through and prevents the formation of water films. © Finer mesh

The mesh size of 0.3mm  $\times$  0.6mm prevent whiteflies from entering.

#### **○**Significant increase in intensity

It can maintain an intensity of 80% or more with respect to the amount of ultraviolet rays equivalent to 4 to 5 years.

### O High heat retention and chemical resistance

By using polypropylene as the material, it has low thermal conductivity and chemical resistance.

### **Finer mesh**

The mesh size of 0.3mm  $\times$  0.6mm prevent whiteflies from entering.