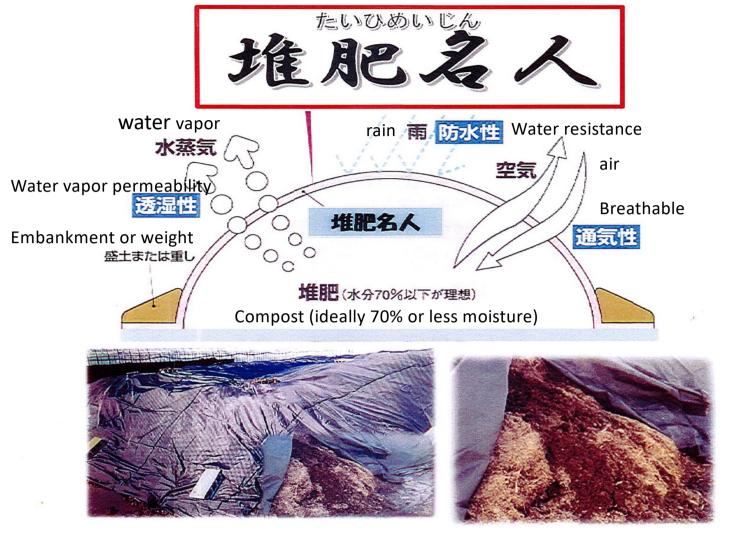

## Compost fermentation promotion sheet

The use of carbon-impregnated fiber enhances weather resistance, and the surface of the fabric is waterproofed to prevent rainwater.

Since it is breathable and water permeable, it is a sheet that lowers the moisture regain while letting out water vapor.

With excellent waterproofness, breathability, and breathability, we will help you to compost with good quality.

Cost reduction can be expected in all compost facility environments.

Specification: 1.8m width  $\times$  100m length Material: Polyester 100% Also available sewing processing of sheet in accordance with the facility use area.